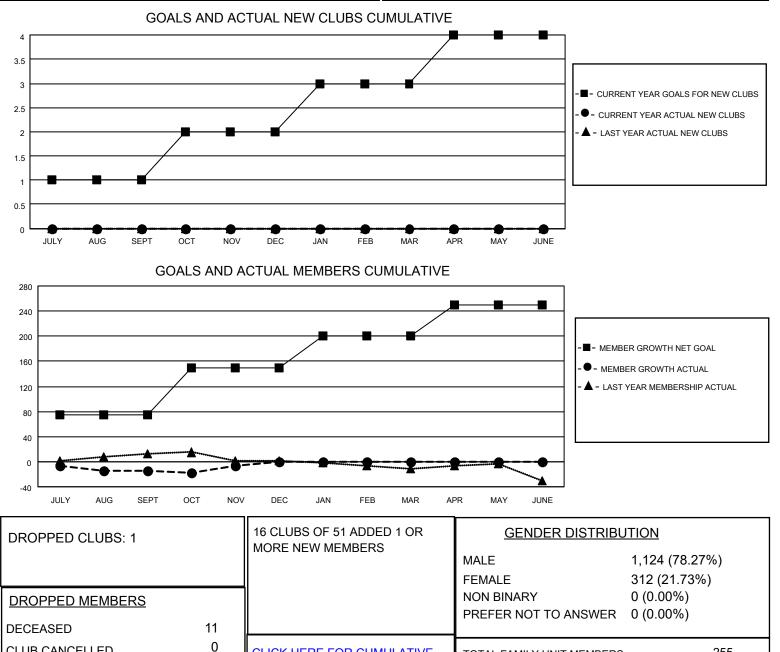

## LOCATION OHIO

CLUB CANCELLED

OTHER TOTAL

MBR0181

District 13 OH1

Results as of: 11/30/2022

| Clubs                 |               |           |               | Members               |                         |                         |                                                    |
|-----------------------|---------------|-----------|---------------|-----------------------|-------------------------|-------------------------|----------------------------------------------------|
| RESULTS FOR 2022-2023 |               |           |               | RESULTS FOR 2022-2023 |                         |                         |                                                    |
| QUARTER               | NEW CLUB GOAL | NEW CLUBS | DROPPED CLUBS | QUARTER               | MBER GROWTH NET<br>GOAL | MEMBER GROWTH<br>ACTUAL | DROPPED<br>MEMBERS ACTUAL<br>(including transfers) |
| JULY/AUG/SEPT         | 1             | 0         | 1             | JULY/AUG/SEPT         | 75                      | 8                       | 22                                                 |
| OCT/NOV/DEC           | 1             | 0         | 0             | OCT/NOV/DEC           | 75                      | 24                      | 16                                                 |
| JAN/FEB/MAR           | 1             | 0         | 0             | JAN/FEB/MAR           | 50                      | 0                       | 0                                                  |
| APR/MAY/JUNE          | 1             | 0         | 0             | APR/MAY/JUNE          | 50                      | 0                       | 0                                                  |